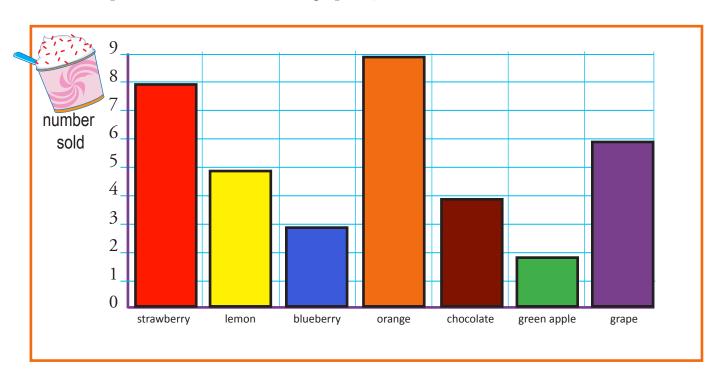

The frozen yogurt sales at the Happyland Amusement Park have been very good. This is what they sold on Saturday:

8 strawberry, 5 lemon, 3 blueberry, 9 orange, 4 chocolate, 2 green apple, 6 grape

On the grid below, make a bar graph that shows how much of each flavor was sold. Then answer the questions. You can color the graph if you like.

8 strawberry, 5 lemon, 3 blueberry, 9 orange, 4 chocolate, 2 green apple, 6 grape

On the grid below, make a bar graph that shows how much of each flavor was sold. Then answer the questions. You can color the graph if you like.

- 1. Which flavor was sold the most? \_\_\_\_\_ orange
- 2. How many more chocolate were sold than green apple? \_\_

3. What were the three flavors that sold the most?

## orange, strawberry and grape